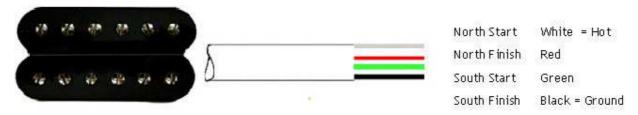

## Conversion Colours for changing pickups from one make to another.



## Kent Armstrong Pickups - old colours



## Kent Armstrong Pickups - Current (new) colours



# Seymour Duncan Pickups

| 4 | 10  | 70  | 40 | - | 43 | ac | North Star  | t Black = Hot    |
|---|-----|-----|----|---|----|----|-------------|------------------|
|   |     |     |    |   |    |    | North Finis | h White          |
|   | Ve. | 102 | 24 | - |    | 3) | South Star  | Red              |
| 1 |     |     |    |   | 1  |    | South Finis | h Green = Ground |

### DiMarzio Pickups



#### Lindy Frailin Pickups



## Bareknuckle Pickups

| ( | 10 | 10 | · da  | 46  | A) | 25 |   |   | North Start  | Red = Hot      |
|---|----|----|-------|-----|----|----|---|---|--------------|----------------|
| b |    |    |       |     |    | =  | 1 | 6 | North Finish | Green          |
|   | 1  | -  | Ch.   | -   | 1  | 4  | 0 |   | South Start  | White          |
|   |    |    | A. C. | 172 |    |    |   | * | South Finish | Black = Ground |