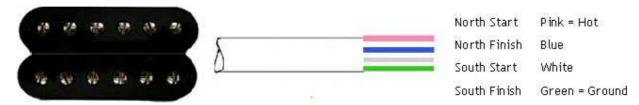

## Conversion Colours for changing pickups from one make to another.



## Kent Armstrong Pickups - old colours



## Kent Armstrong Pickups - Current (new) colours



# Seymour Duncan Pickups

| 4 | 10  | 70  | 40 | - | 43 | ac | North Star  | t Black = Hot    |
|---|-----|-----|----|---|----|----|-------------|------------------|
|   |     |     |    |   |    |    | North Finis | h White          |
|   | Ve. | 102 | 24 | - |    | 3) | South Star  | Red              |
| 1 |     |     |    |   | 1  |    | South Finis | h Green = Ground |

### DiMarzio Pickups



#### Lindy Frailin Pickups



## Bareknuckle Pickups

| ( | 10 | 10 | · da  | 46  | A) | 25 |   |   | North Start  | Red = Hot      |
|---|----|----|-------|-----|----|----|---|---|--------------|----------------|
| b |    |    |       |     |    | =  | 1 | 6 | North Finish | Green          |
|   | 1  | -  | Ch.   | -   | 1  | 4  | 0 |   | So