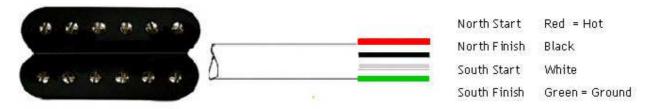

# Seymour Duncan Pickups

| 4 | 10  | 70  | 40 | - | 43 | ac | North Star  | t Black = Hot    |
|---|-----|-----|----|---|----|----|-------------|------------------|
|   |     |     |    |   |    |    | North Finis | h White          |
|   | Ve. | 102 | 24 | - |    | 3) | South Star  | Red              |
| 1 |     |     |    |   | 1  |    | South Finis | h Green = Ground |