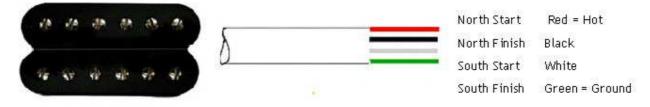

## Conversion Colours for changing pickups from one make to another.



## Kent Armstrong Pickups - old colours



## Kent Armstrong Pickups - Current (new) colours



# Seymour Duncan Pickups

| 4 | 10  | 70  | 40 | - | 43 | ac | North Star  | t Black = Hot    |
|---|-----|-----|----|---|----|----|-------------|------------------|
|   |     |     |    |   |    |    | North Finis | h White          |
|   | Ve. | 102 | 24 | - |    | 3) | South Star  | Red              |
| 1 |     |     |    |   | 1  |    | South Finis | h Green = Ground |

### DiMarzio Pickups



#### Lindy Frailin Pickups



## Bareknuckle Pickups

| ( | 10 | 10 | · da  | 46  | A) | 25 |   |   | North Start  | Red = Hot      |
|---|----|----|-------|-----|----|----|---|---|--------------|----------------|
| b |    |    |       |     |    | =  | 1 | 6 | North Finish | Green          |
|   | 1  | -  | Ch.   | -   | 1  | 4  | 0 |   | South Start  | White          |
|   |    |    | A. C. |